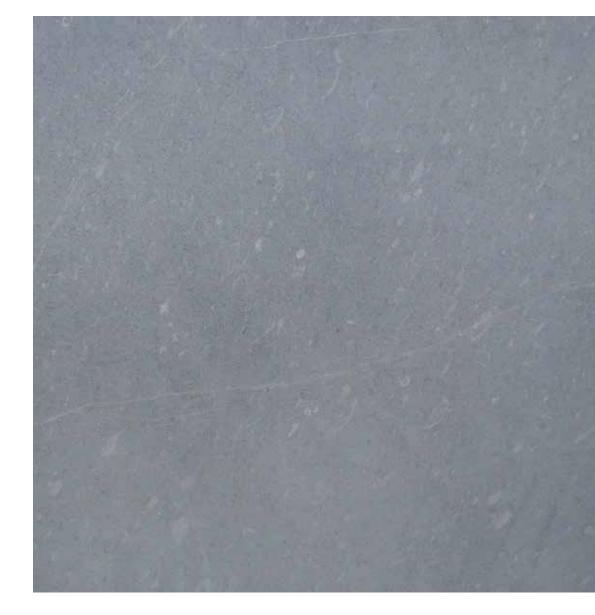

BLUESTONE TO BE USED FOR TERRACE PAVERS

, proprio Peprio proprio Peprio proprio · 我们是一个时间,我们是一个时间,我们是一个时间,我们是一个时间,我们是一个时间,我们是一个时间,我们是一个时间,我们是一个时间,我们是一个时间,我们是一个时间, CONTRACTOR STATE S 

ROOFTOP MECHANICAL SCREEN