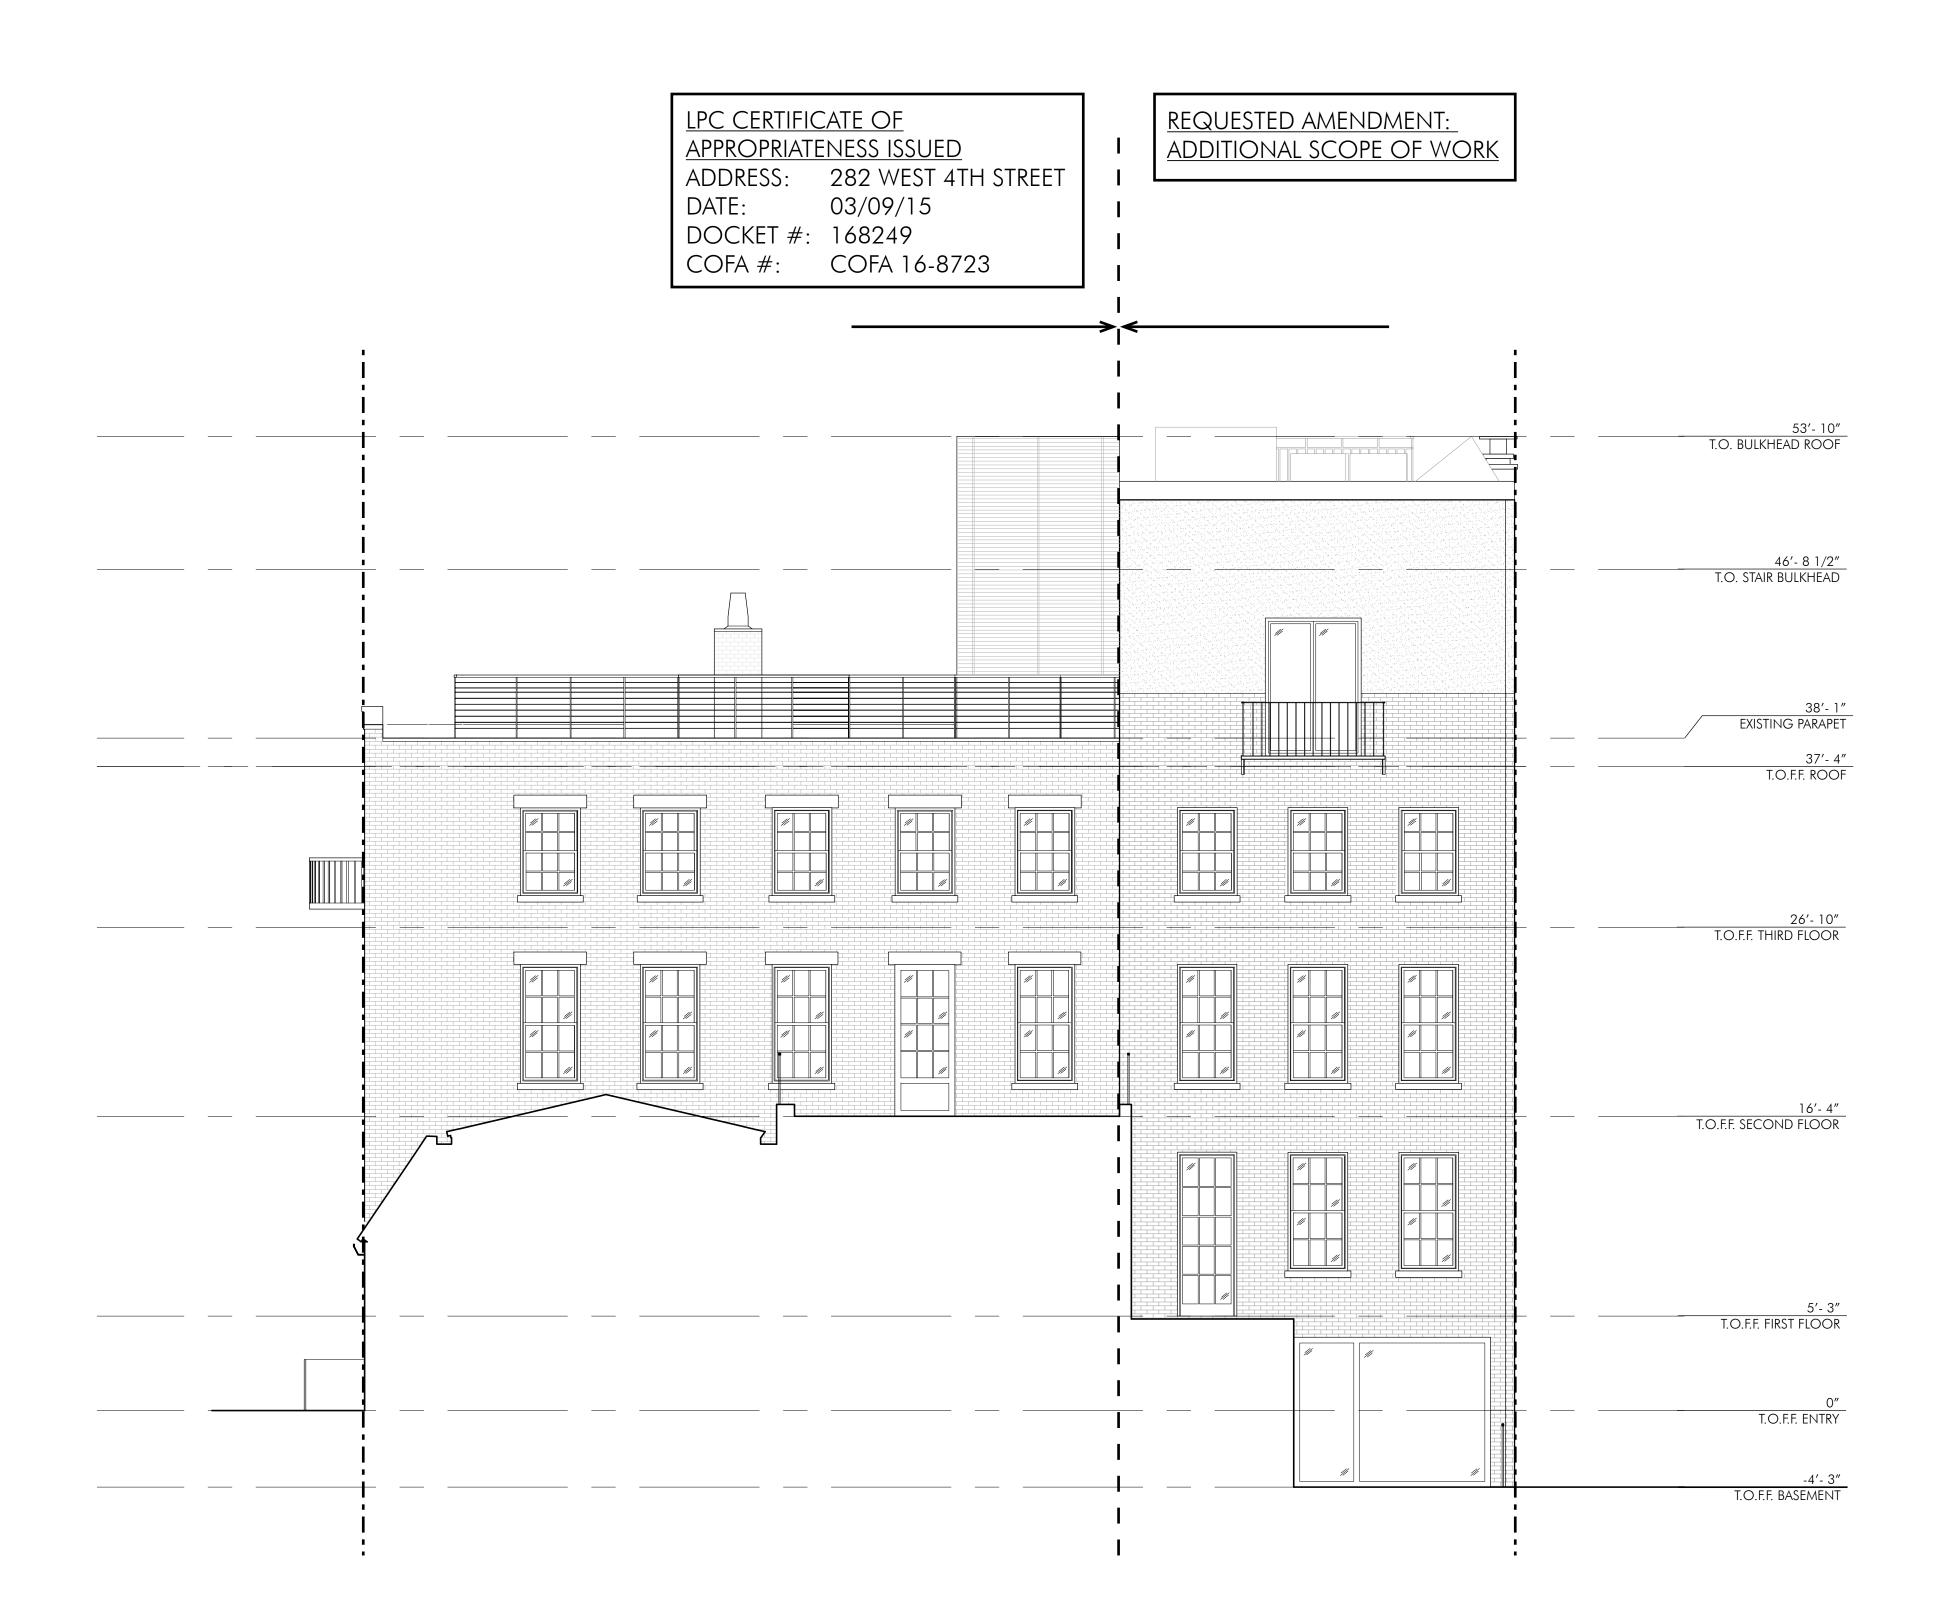

## 282 WEST 4TH STREET NEW YORK, NY 10004 RESIDENCE

PRESENTED TO
LANDMARKS PRESERVATION COMMISSION

TUESDAY, SEPTEMBER 8, 2015





PLOT PLAN 1/64"=1'

SELLDORF ARCHITECTS
860 BROADWAY NEW YORK NY 10003
PHONE 212.219.9571 FAX 212.941.6362





## WEST 11TH STREET





CORNER OF W.4TH ST + W.11TH ST LOOKING SOUTHWEST





001 LOOKING NORTH ON W 4TH ST



002 LOOKING SOUTH ON W 4TH ST



003 LOOKING SOUTHWEST



004 LOOKING WEST ON W 11TH ST















PHONE 212.219.9571 FAX 212.941.6362









DOORS, WINDOW FRAME AND SASH: BLACK PAINT COLOR AND FINISH TO MATCH EXISTING



W 11TH ST SKYLIGHT, BULKHEAD SKYLIGHT AND DOOR FRAMES: DARK GREY PAINTED STEEL COLOR AND FINISH TO MATCH EXISTING



BRICK TO MATCH EXISTING CHIMNEY



BLUESTONE TO BE USED FOR TERRACE PAVERS

, proprio Peprio proprio Peprio proprio · 我们是一个时间,我们是一个时间,我们是一个时间,我们是一个时间,我们是一个时间,我们是一个时间,我们是一个时间,我们是一个时间,我们是一个时间,我们是一个时间, CONTRACTOR STATE S 

ROOFTOP MECHANICAL SCREEN



STAIR AND ELEVATOR BULKHEAD: GREY ZINC STANDING SEAM CLADDING



EXAMPLE OF GREY ZINC STANDING SEAM CLADDING SYSTEM



**BLACKENED BRONZE** 

PHONE 212.219.9571 FAX 212.941.6362