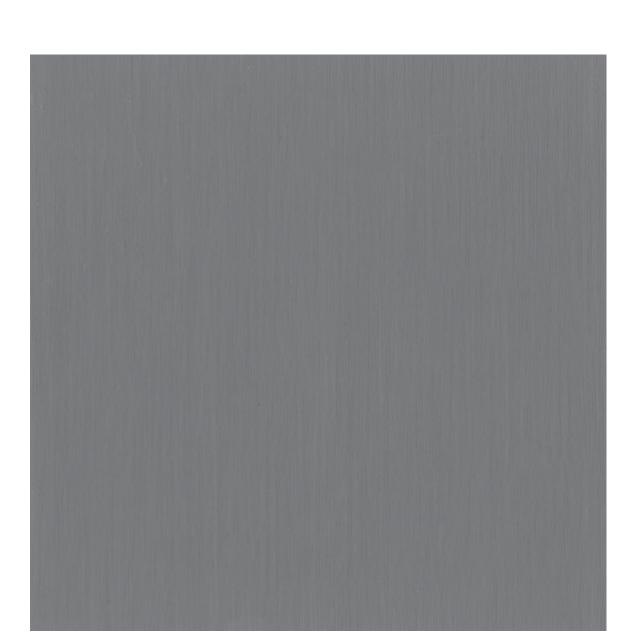

STAIR AND ELEVATOR BULKHEAD: GREY ZINC STANDING SEAM CLADDING

EXAMPLE OF GREY ZINC STANDING SEAM CLADDING SYSTEM

**BLACKENED BRONZE** 

PHONE 212.219.9571 FAX 212.941.6362