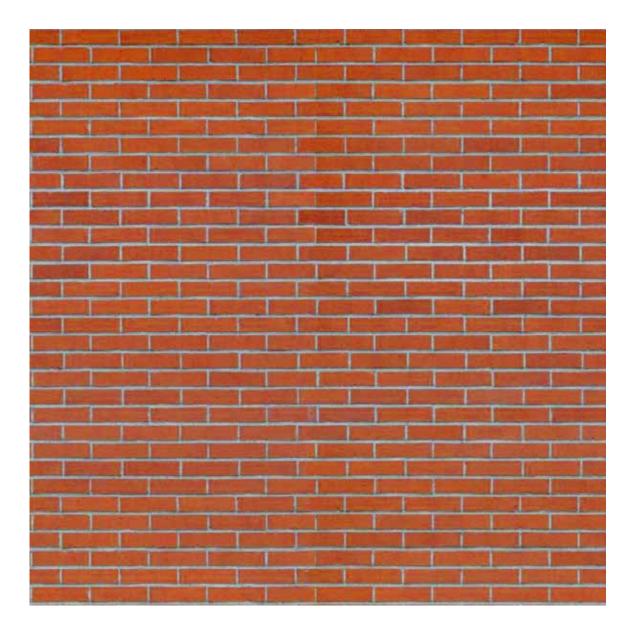

DOORS, WINDOW FRAME AND SASH: BLACK PAINT COLOR AND FINISH TO MATCH EXISTING

W 11TH ST SKYLIGHT, BULKHEAD SKYLIGHT AND DOOR FRAMES: DARK GREY PAINTED STEEL COLOR AND FINISH TO MATCH EXISTING

BRICK TO MATCH EXISTING CHIMNEY