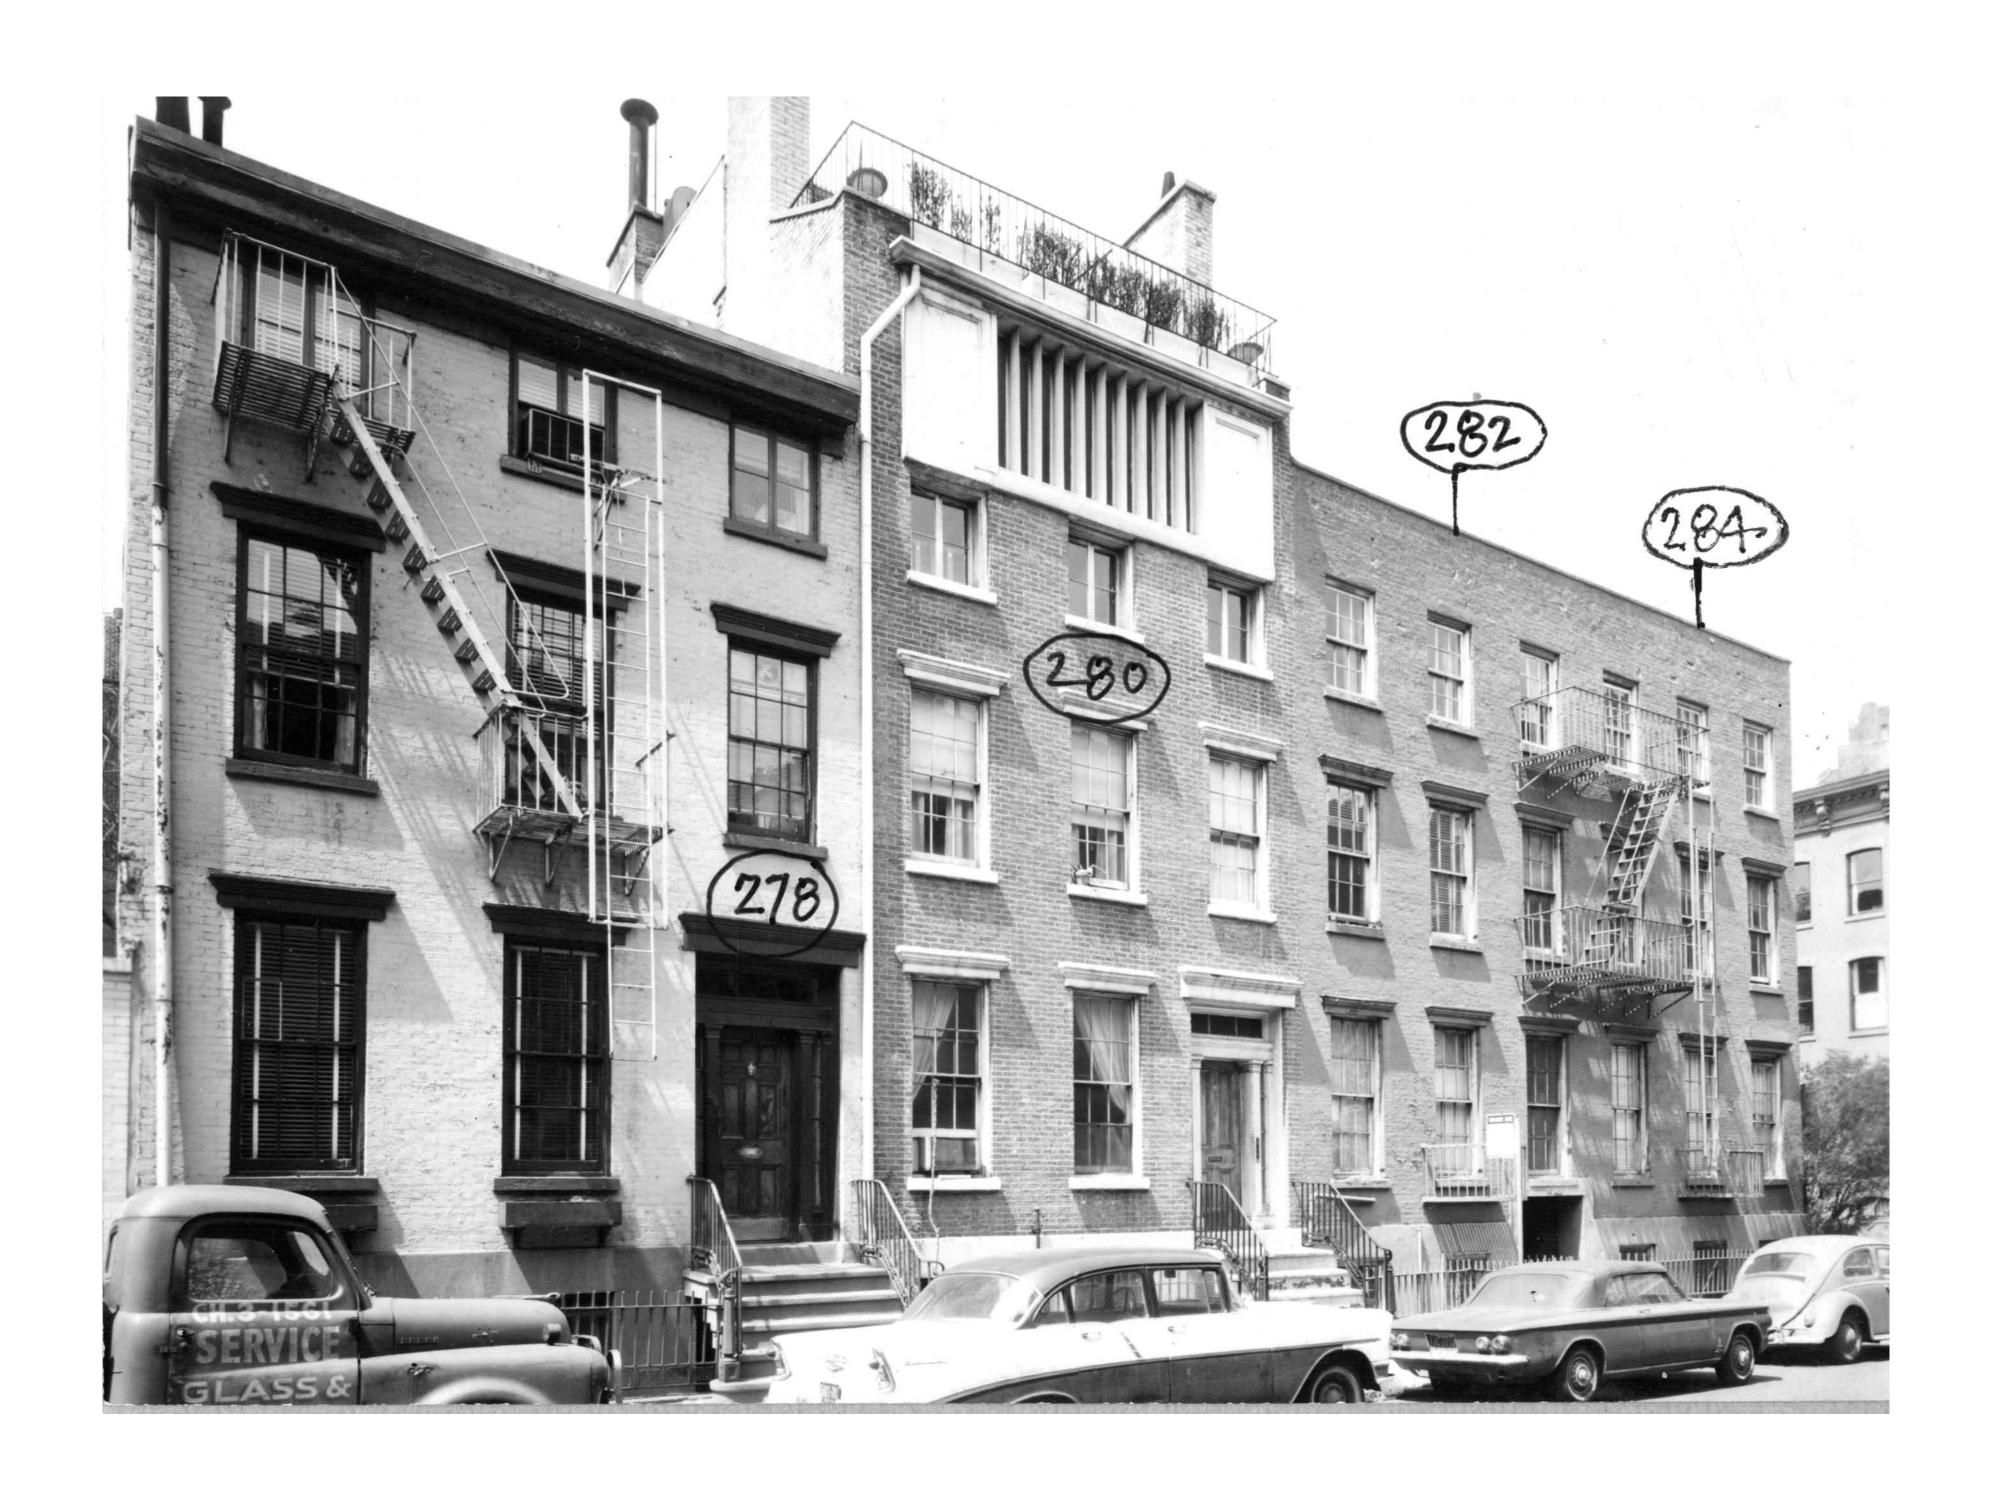

## 282 WEST 4TH STREET NEW YORK, NY 10004 RESIDENCE

PRESENTED TO
LANDMARKS PRESERVATION COMMISSION

TUESDAY, SEPTEMBER 8, 2015

PLOT PLAN 1/64"=1'

SELLDORF ARCHITECTS
860 BROADWAY NEW YORK NY 10003
PHONE 212.219.9571 FAX 212.941.6362