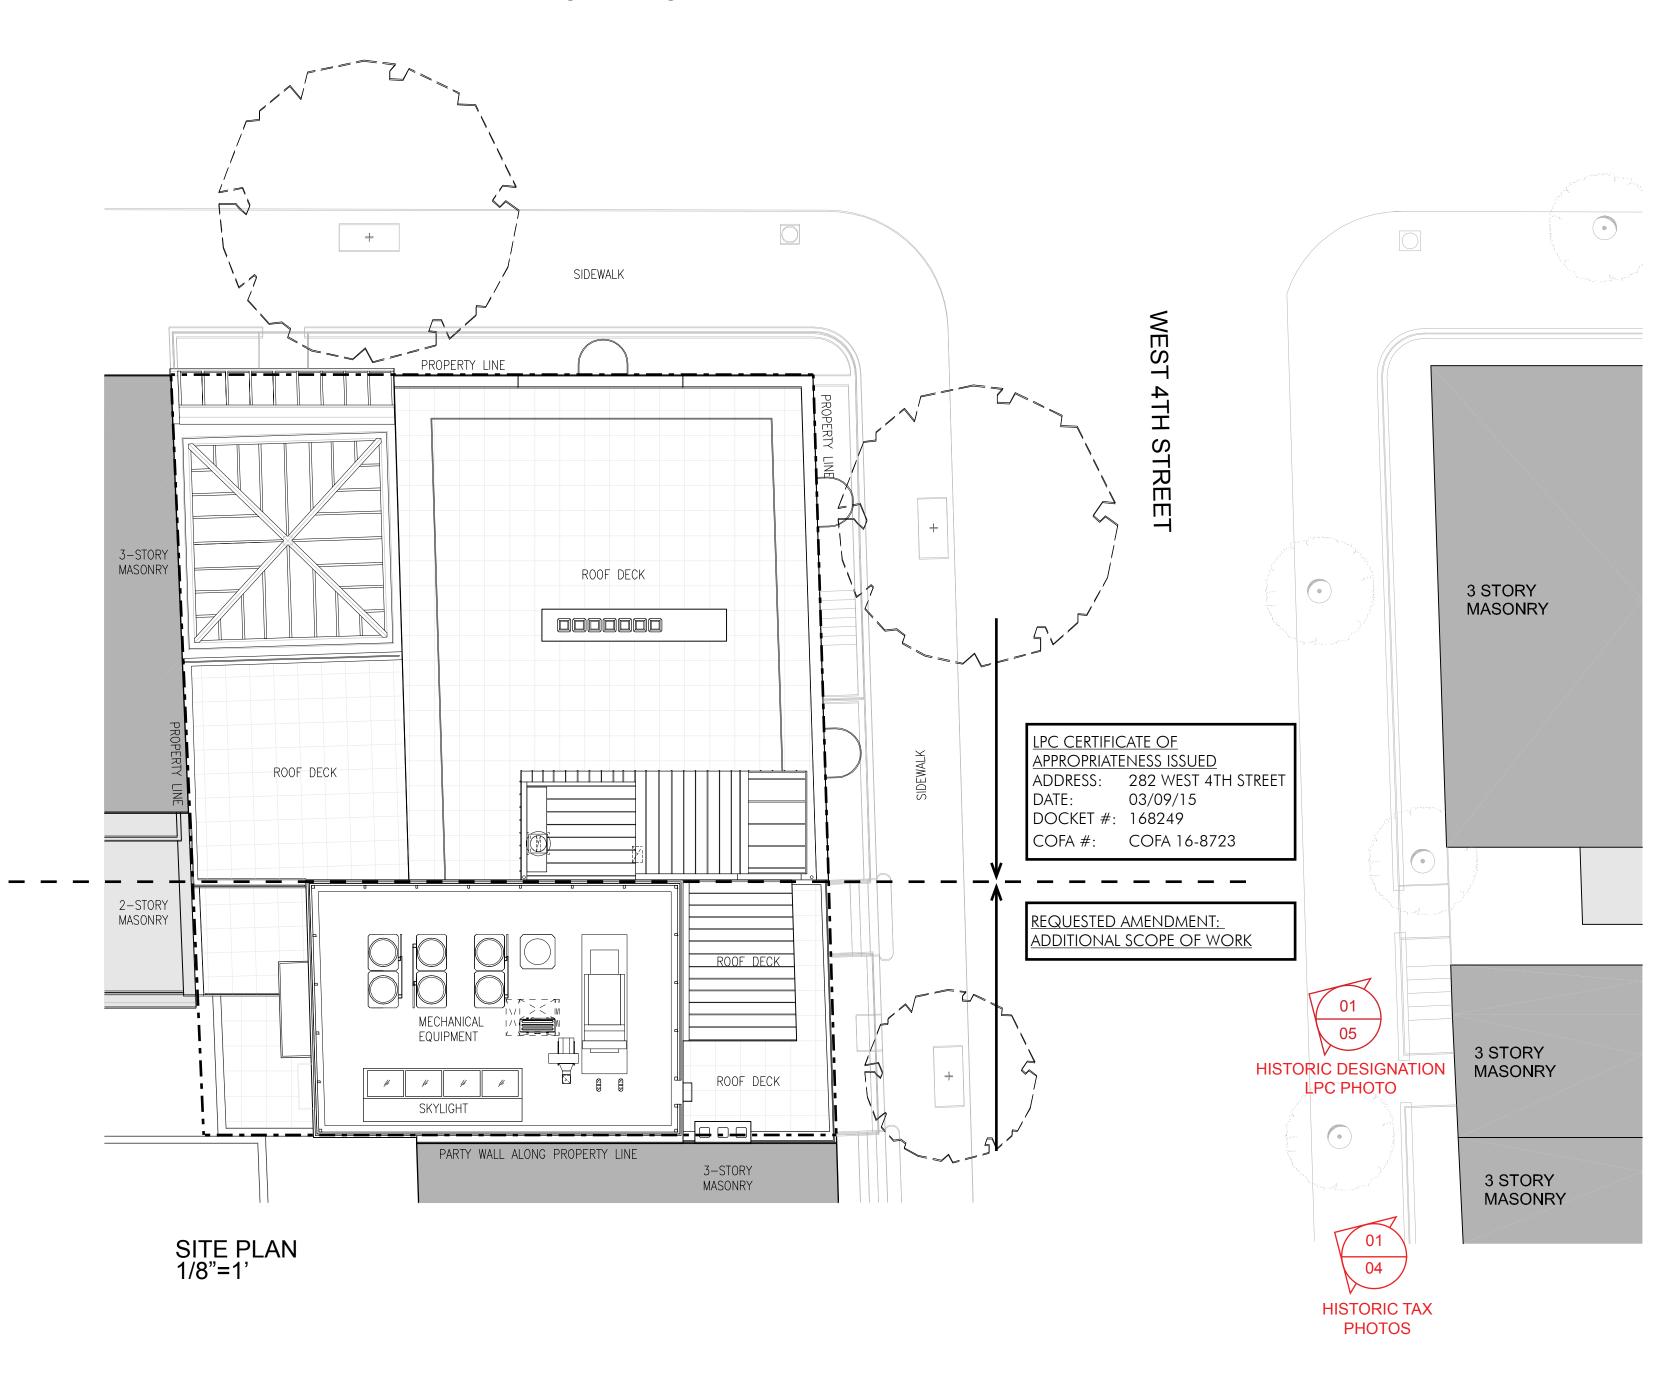

## 282 WEST 4TH STREET NEW YORK, NY 10004 RESIDENCE

PRESENTED TO
LANDMARKS PRESERVATION COMMISSION

TUESDAY, SEPTEMBER 8, 2015

PLOT PLAN 1/64"=1'

SELLDORF ARCHITECTS
860 BROADWAY NEW YORK NY 10003
PHONE 212.219.9571 FAX 212.941.6362