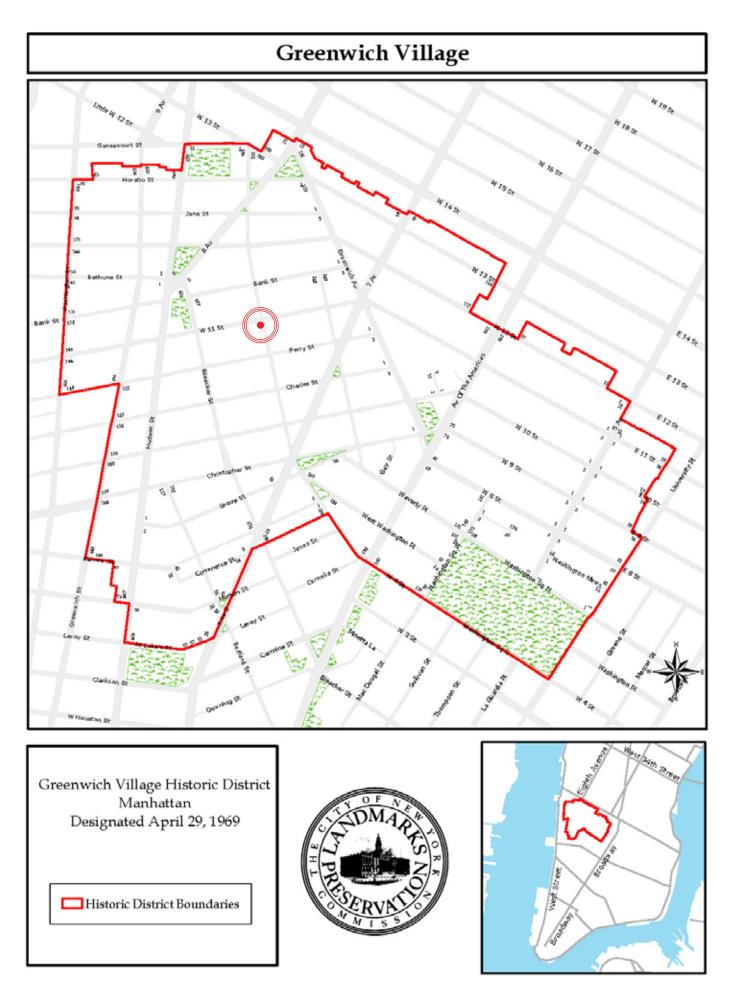

## 282 WEST 4TH STREET NEW YORK, NY 10004 RESIDENCE

PRESENTED TO
LANDMARKS PRESERVATION COMMISSION

TUESDAY, SEPTEMBER 8, 2015

PLOT PLAN 1/64"=1'

SELLDORF ARCHITECTS
860 BROADWAY NEW YORK NY 10003
PHONE 212.219.9571 FAX 212.941.6362