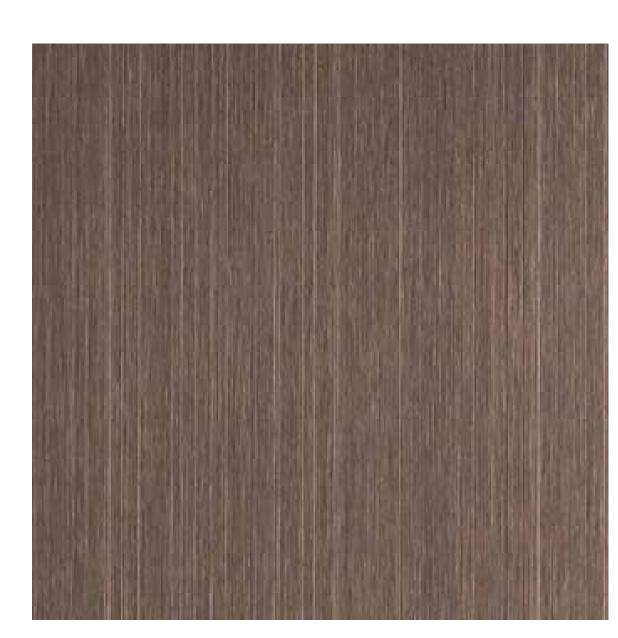

STAIR AND ELEVATOR BULKHEAD: GREY ZINC STANDING SEAM CLADDING

EXAMPLE OF GREY ZINC STANDING SEAM CLADDING SYSTEM

**BLACKENED BRONZE** 

PHONE 212.219.9571 FAX 212.941.6362