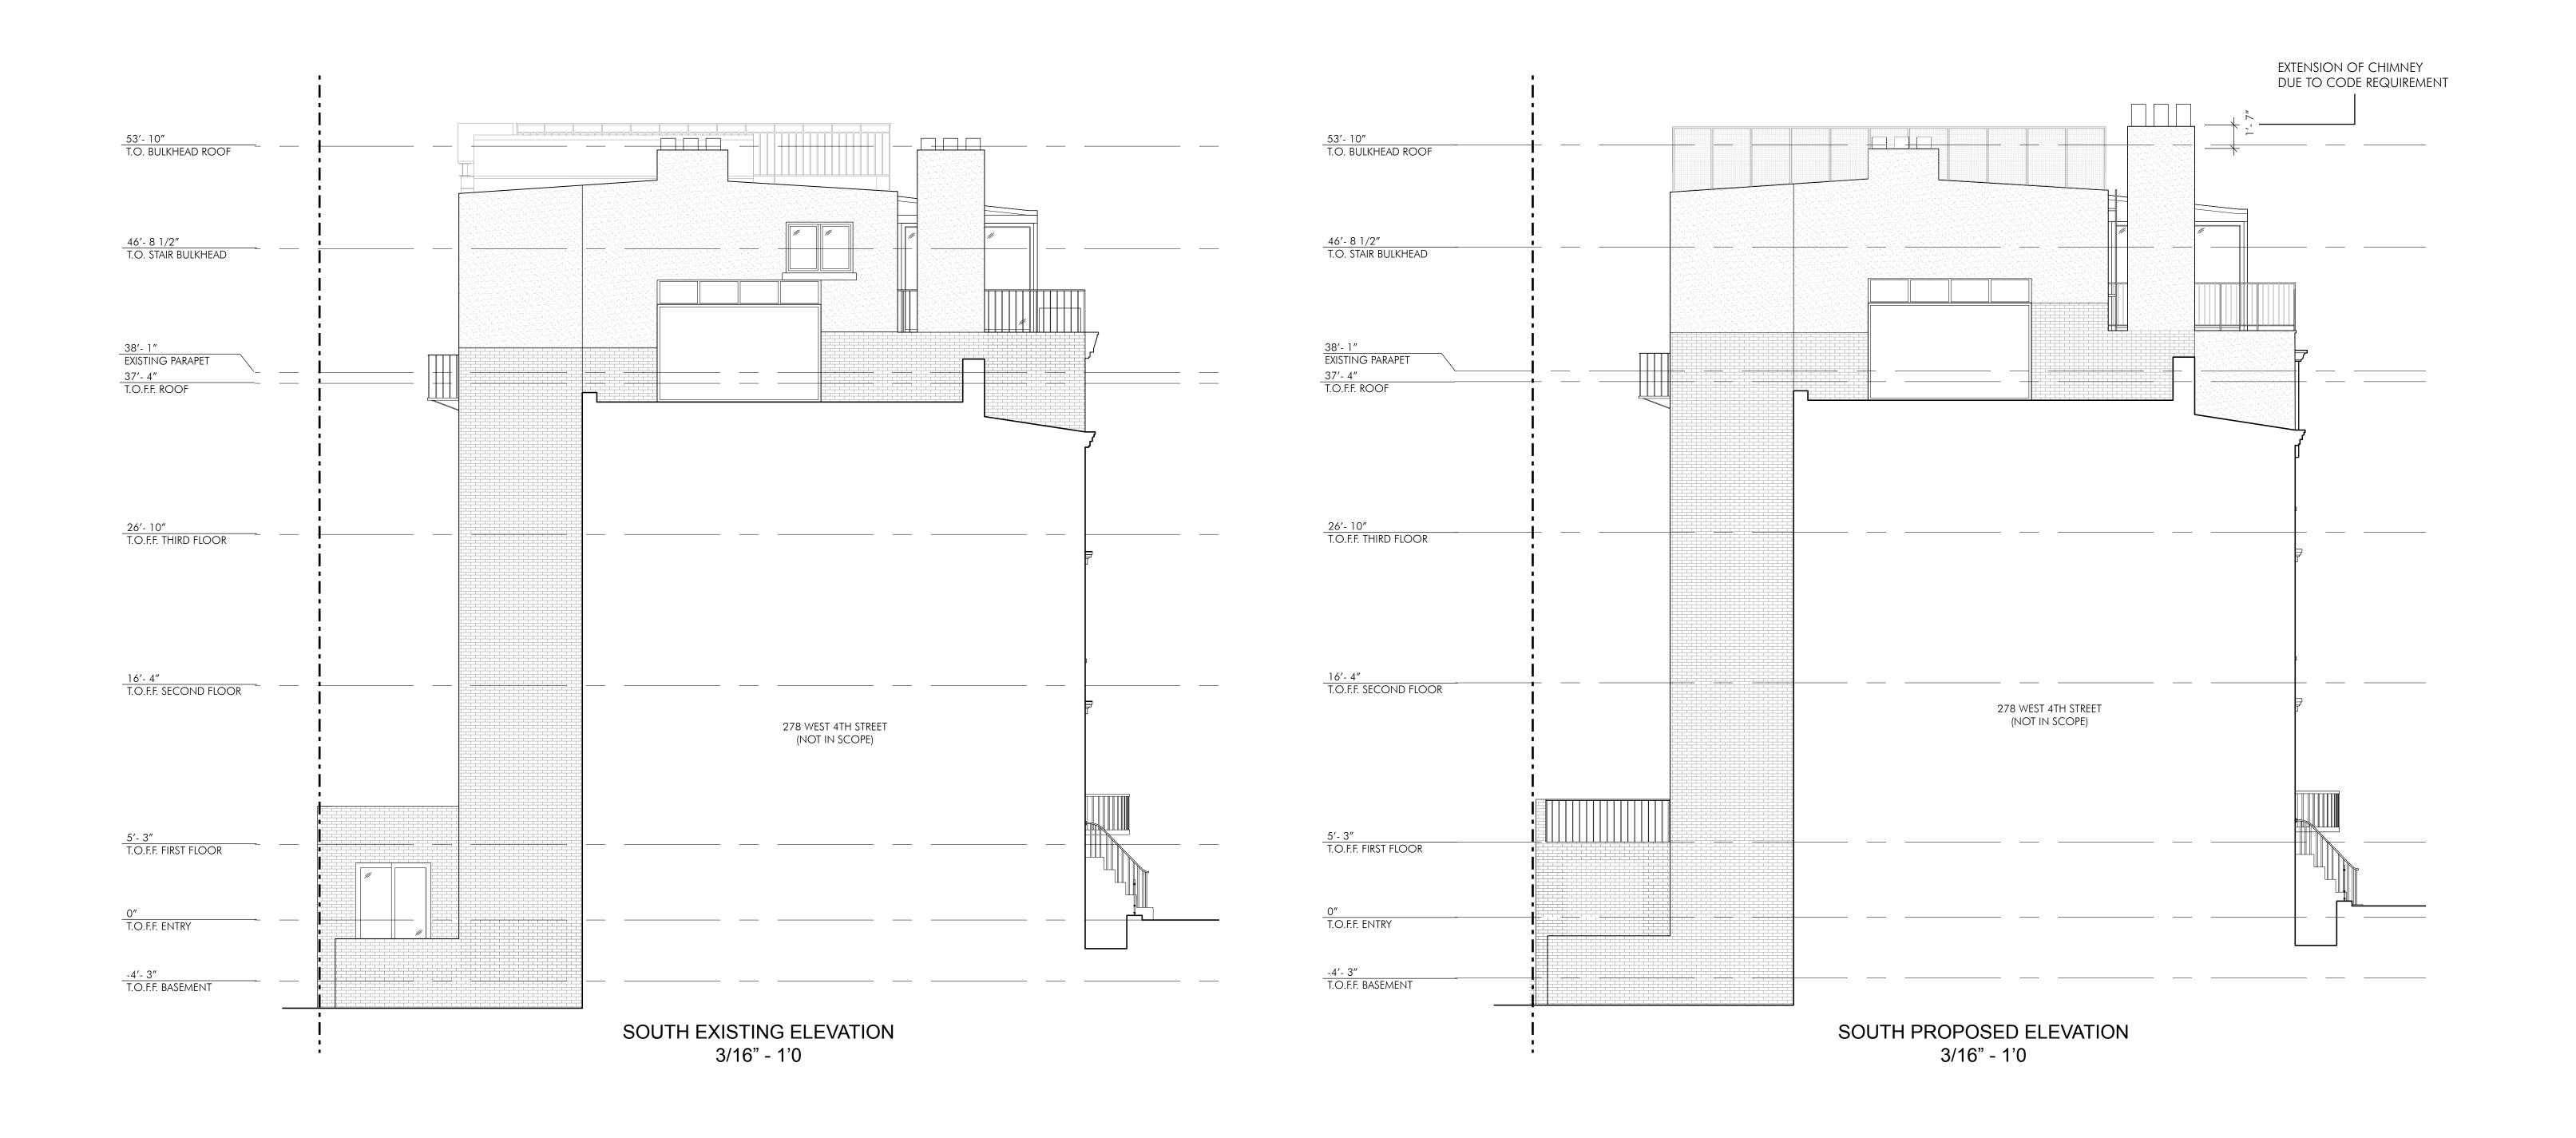

DOORS, WINDOW FRAME AND SASH: BLACK PAINT COLOR AND FINISH TO MATCH EXISTING

W 11TH ST SKYLIGHT, BULKHEAD SKYLIGHT AND DOOR FRAMES: DARK GREY PAINTED STEEL COLOR AND FINISH TO MATCH EXISTING

BRICK TO MATCH EXISTING CHIMNEY