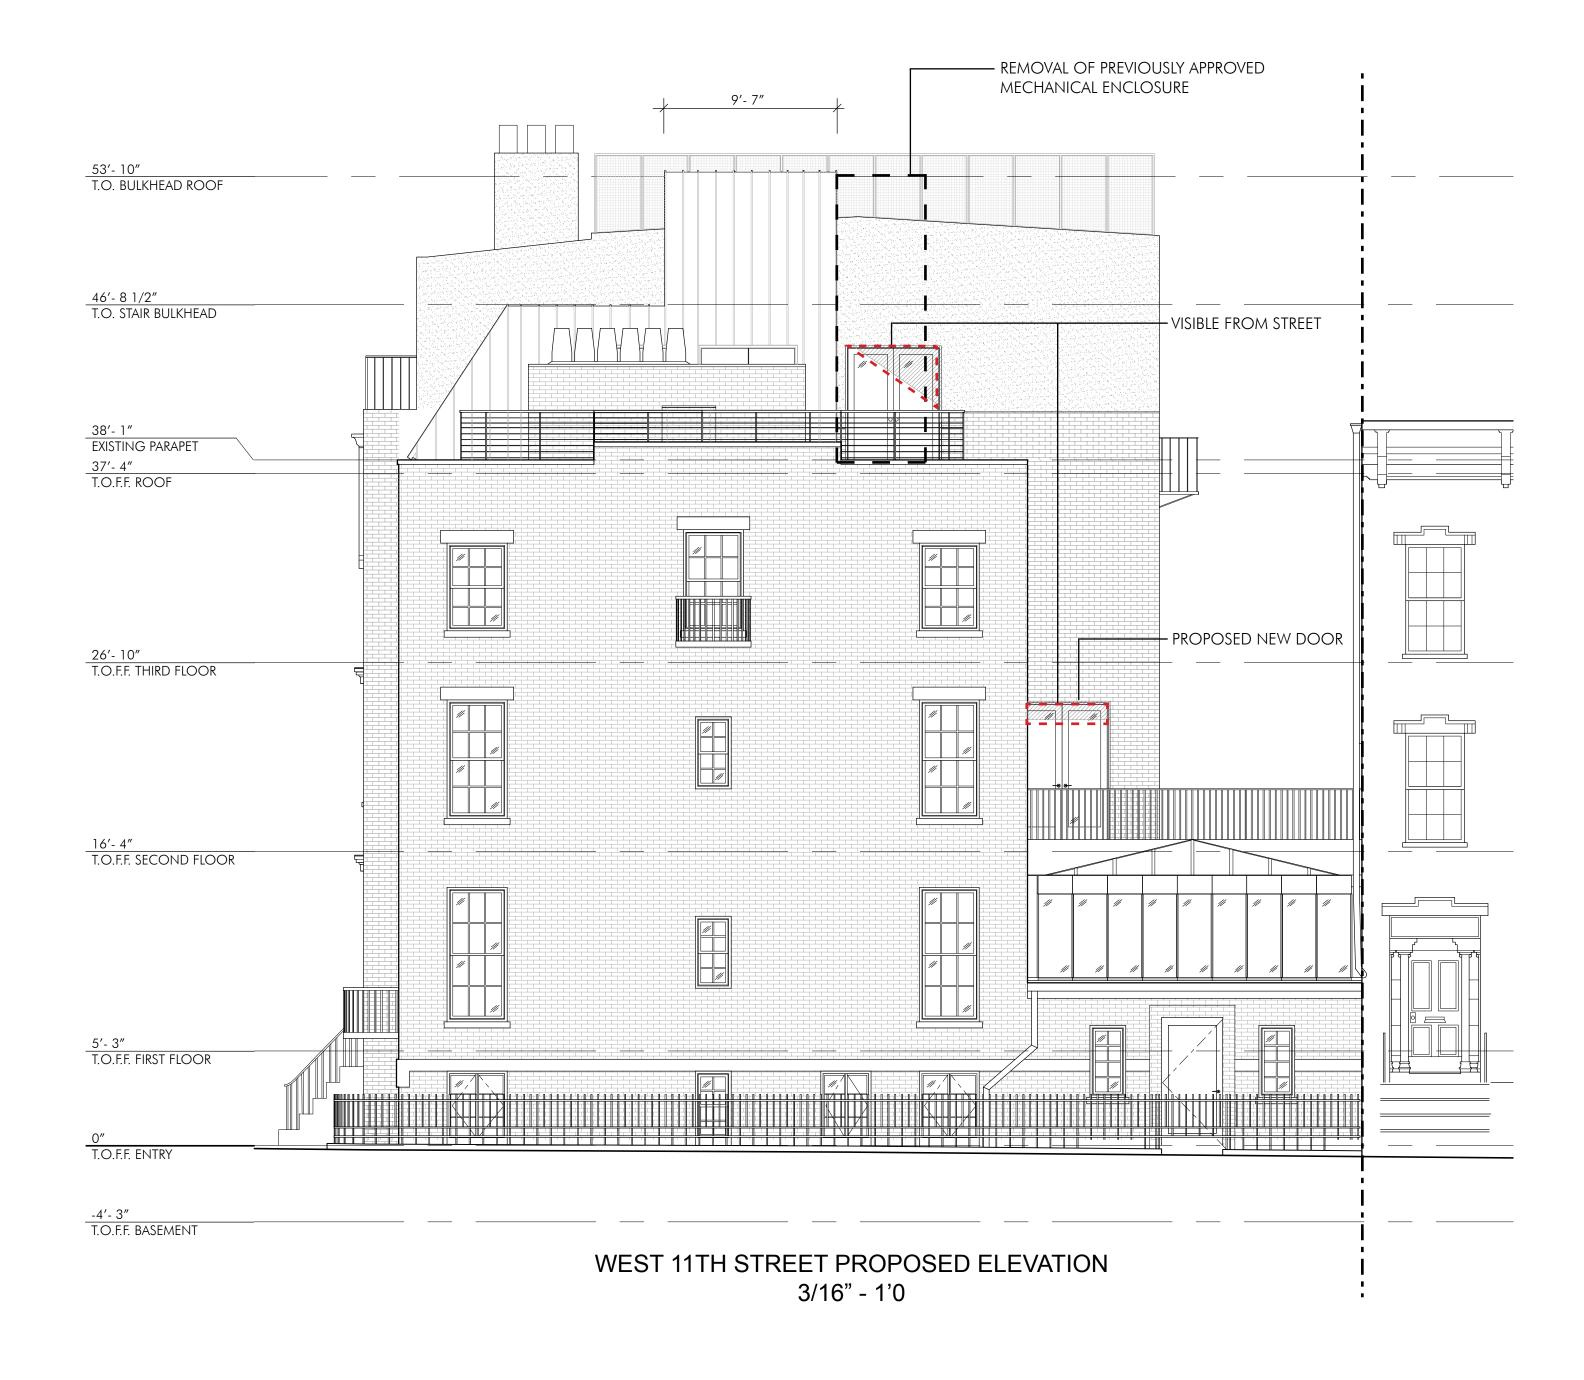

## 282 WEST 4TH STREET NEW YORK, NY 10004 RESIDENCE

PRESENTED TO
LANDMARKS PRESERVATION COMMISSION

TUESDAY, SEPTEMBER 8, 2015

PLOT PLAN 1/64"=1'

SELLDORF ARCHITECTS
860 BROADWAY NEW YORK NY 10003
PHONE 212.219.9571 FAX 212.941.6362