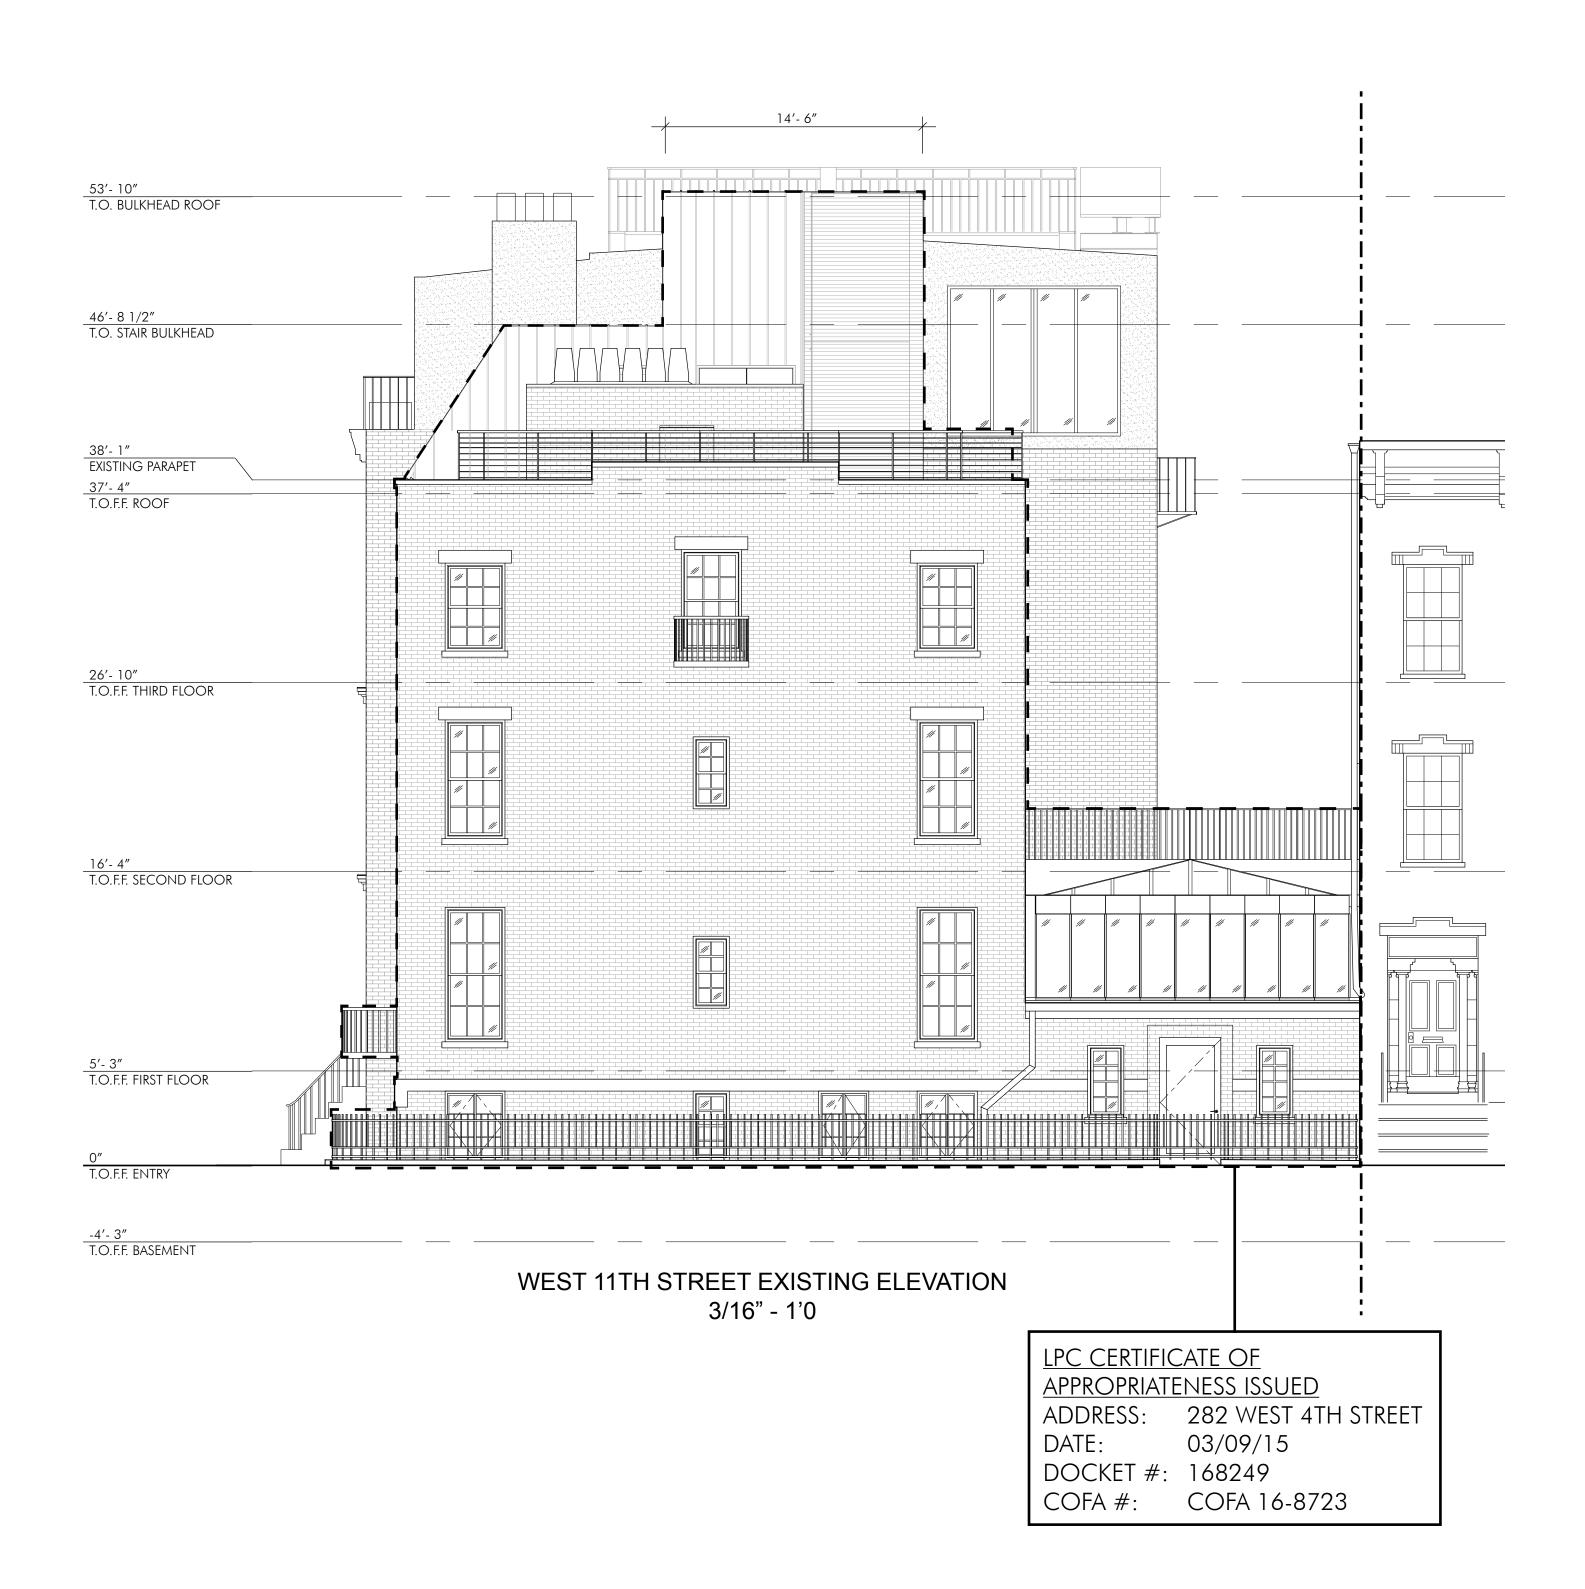

## 282 WEST 4TH STREET NEW YORK, NY 10004 RESIDENCE

PRESENTED TO
LANDMARKS PRESERVATION COMMISSION

TUESDAY, SEPTEMBER 8, 2015

PLOT PLAN 1/64"=1'

SELLDORF ARCHITECTS
860 BROADWAY NEW YORK NY 10003
PHONE 212.219.9571 FAX 212.941.6362