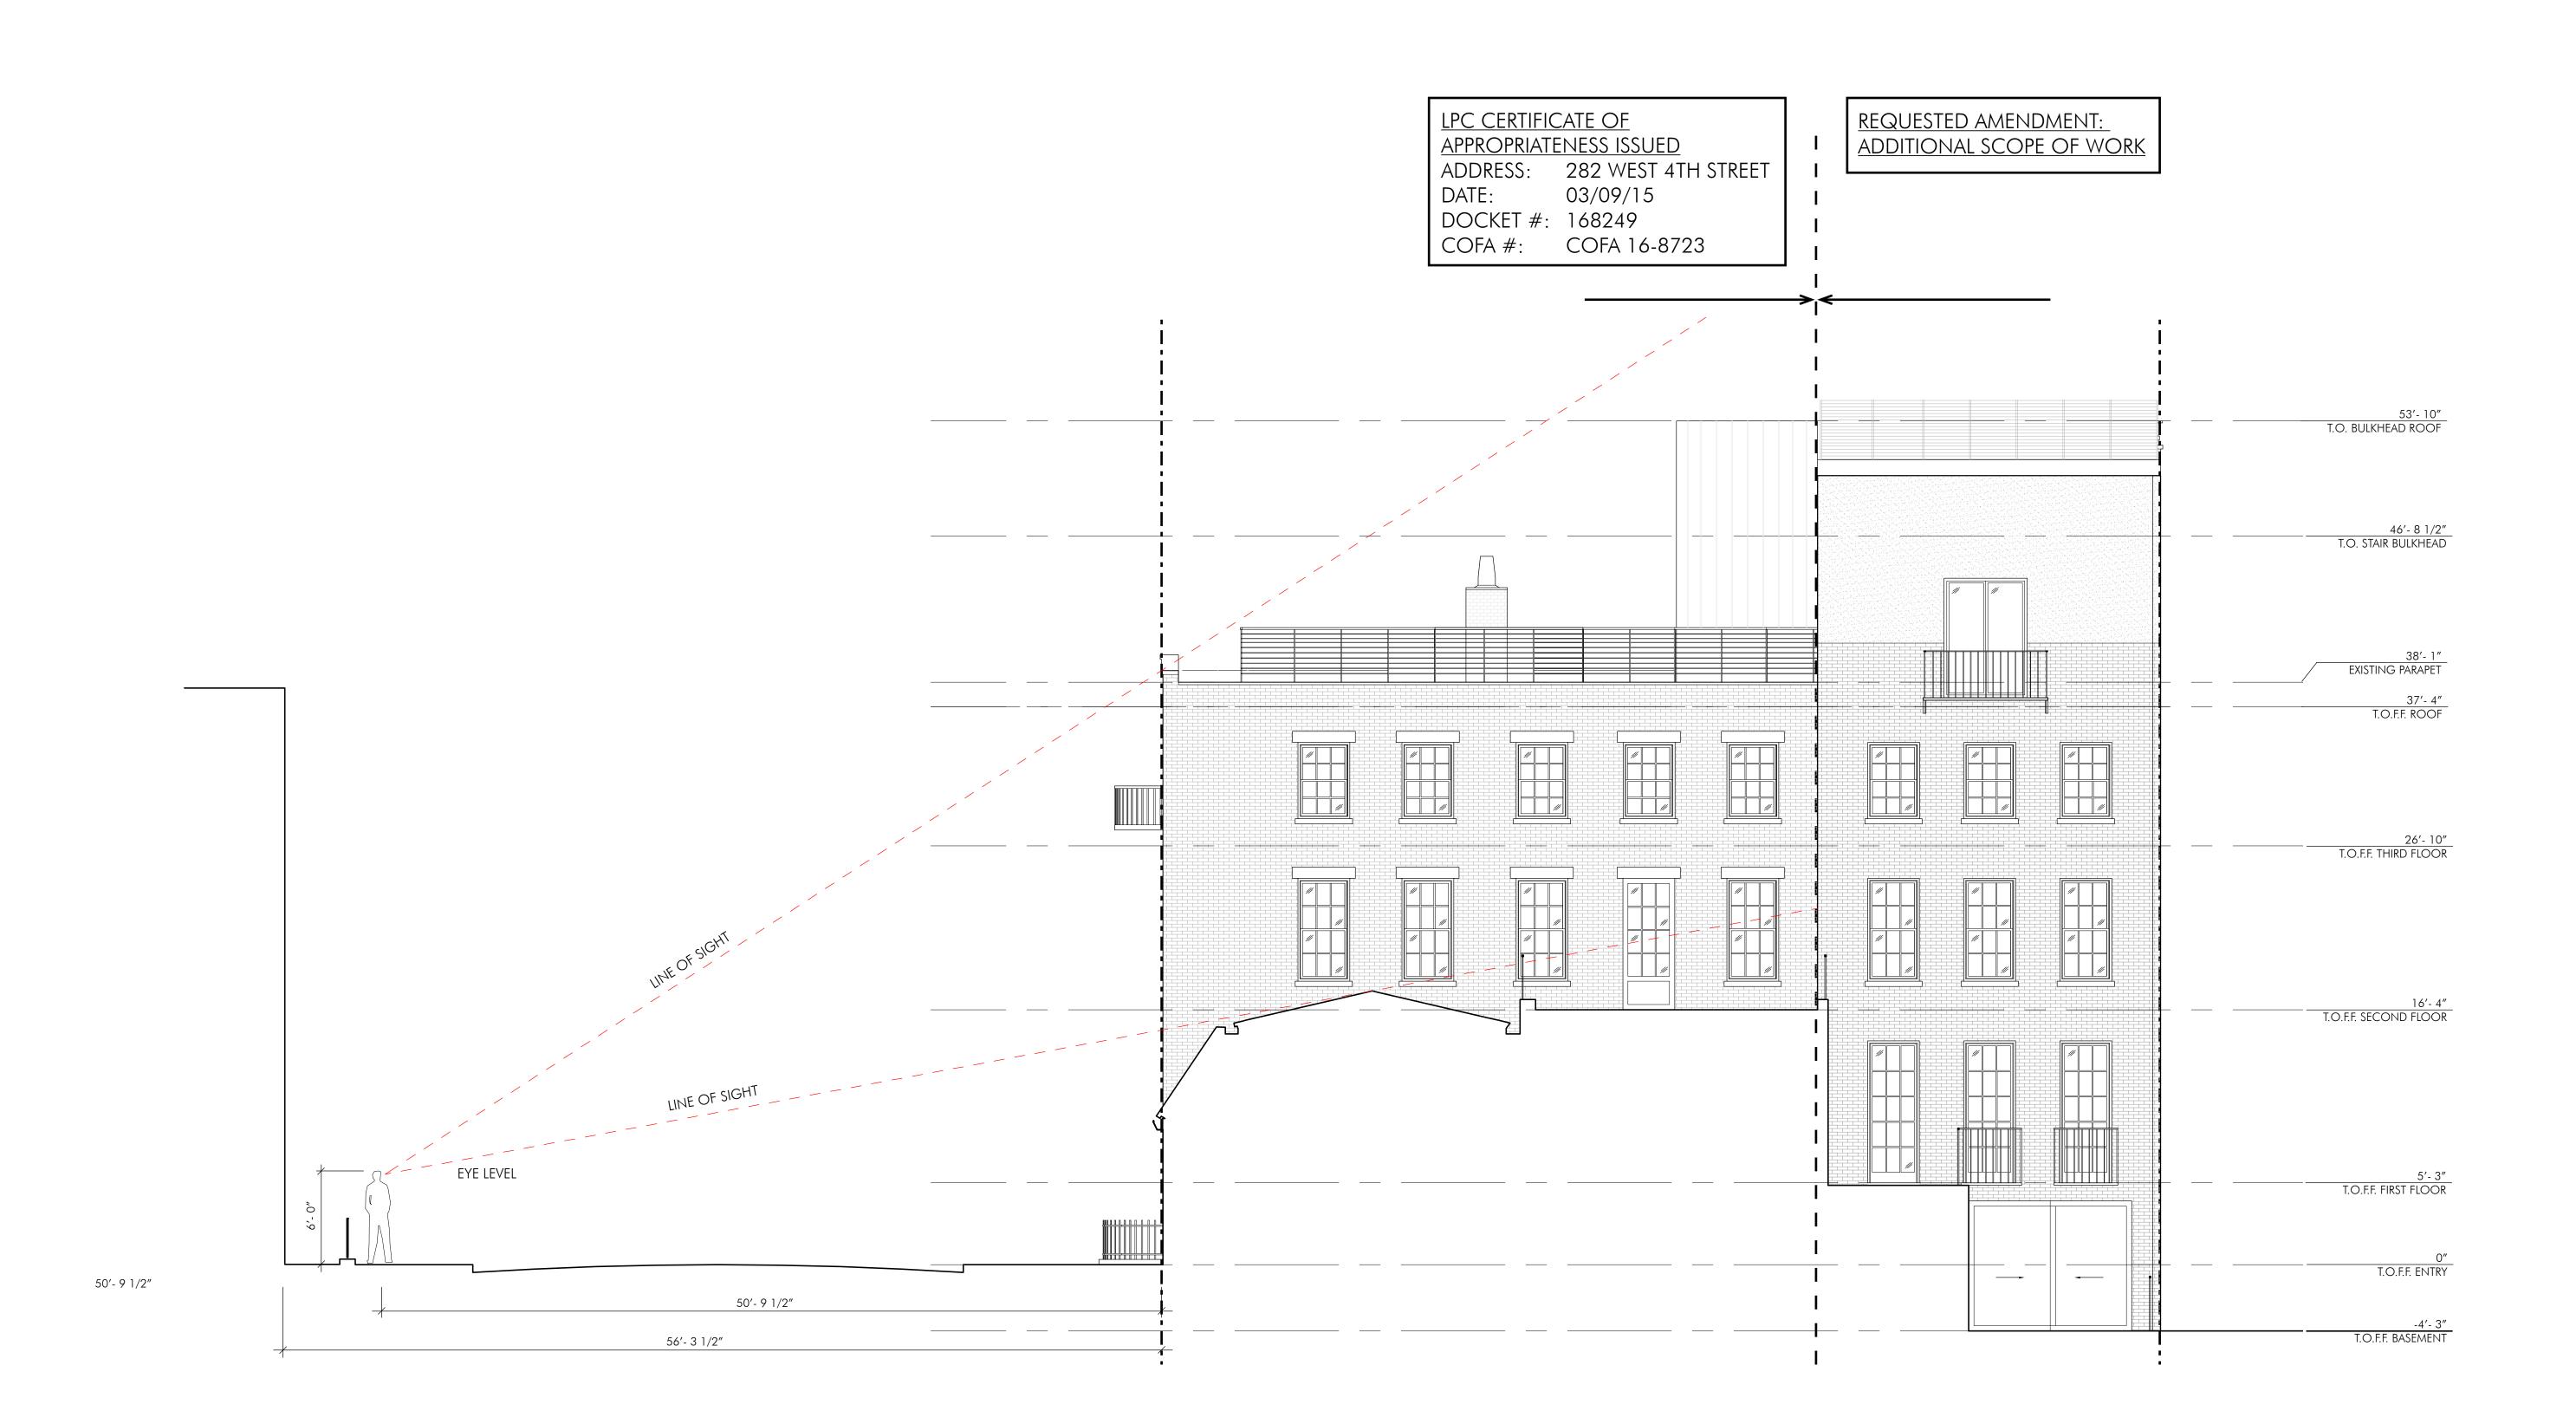

## 282 WEST 4TH STREET NEW YORK, NY 10004 RESIDENCE

PRESENTED TO
LANDMARKS PRESERVATION COMMISSION

TUESDAY, SEPTEMBER 8, 2015





PLOT PLAN 1/64"=1'

SELLDORF ARCHITECTS
860 BROADWAY NEW YORK NY 10003
PHONE 212.219.9571 FAX 212.941.6362





## WEST 11TH STREET





CORNER OF W.4TH ST + W.11TH ST LOOKING SOUTHWEST





001 LOOKING NORTH ON W 4TH ST



002 LOOKING SOUTH ON W 4TH ST



003 LOOKING SOUTHWEST



004 LOOKING WEST ON W 11TH ST















PHONE 212.219.9571 FAX 212.941.6362









DOORS, WINDOW FRAME AND SASH: BLACK PAINT COLOR AND FINISH TO MATCH EXISTING



W 11TH ST SKYLIGHT, BULKHEAD SKYLIGHT AND DOOR FRAMES: DARK GREY PAINTED STEEL COLOR AND FINISH TO MATCH EXISTING



BRICK TO MATCH EXISTING CHIMNEY



BLUESTONE TO BE USED FOR TERRACE PAVERS

, proprio Peprio proprio Peprio proprio · 我们是一个时间,我们是一个时间,我们是一个时间,我们是一个时间,我们是一个时间,我们是一个时间,我们是一个时间,我们是一个时间,我们是一个时间,我们是一个时间, CONTRACTOR STATE S 

ROOFTOP MECHANICAL SCREEN



STAIR AND ELEVATOR BULKHEAD: GREY ZINC STANDING SEAM CLADDING



EXAMPLE OF GREY ZINC STANDING SEAM CLADDING SYSTEM



**BLACKENED BRONZE** 

PHONE 212.219.9571 FAX 212.941.6362