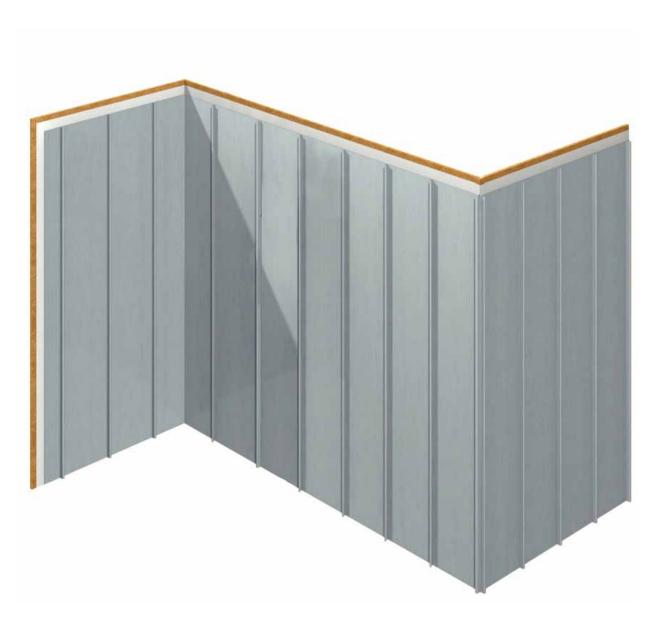

STAIR AND ELEVATOR BULKHEAD: GREY ZINC STANDING SEAM CLADDING

EXAMPLE OF GREY ZINC STANDING SEAM CLADDING SYSTEM

**BLACKENED BRONZE** 

PHONE 212.219.9571 FAX 212.941.6362